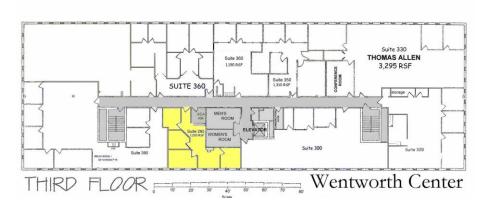

## OFFICE FOR LEASE 1,010 RSF AVAILABLE Ste. 395

Located in West St. Paul City Center Across from City Hall, Recreation Center & LA Fitness

Outstanding Access & Visibility, Minutes from the Airport, MOA, & Downtown Saint Paul 1 Block off Bus Line