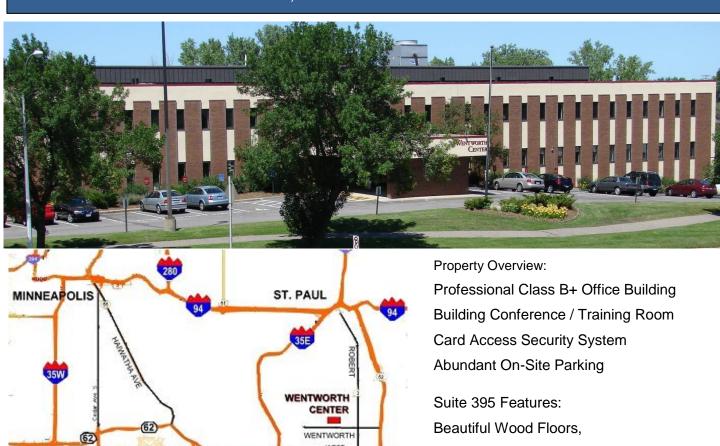

## WENTWORTH CENTER

33 East Wentworth Avenue • West St. Paul, MN 55118

## OFFICE FOR LEASE 1,010 RSF AVAILABLE Ste. 395

Located in West St. Paul City Center Across from City Hall, Recreation Center & LA Fitness

Outstanding Access & Visibility, Minutes from the Airport, MOA, & Downtown Saint Paul 1 Block off Bus Line

(110)

MENDOTA HTS

**Build Out Provided** 

\$18.50/SF Gross (\$10.00 NNN) = \$1,557.00/month Gross

For More Information or Showing, Please Contact

Barry Bosold 651-415-1363

(77) MPLS/ST. PAUL

RICHFIELD