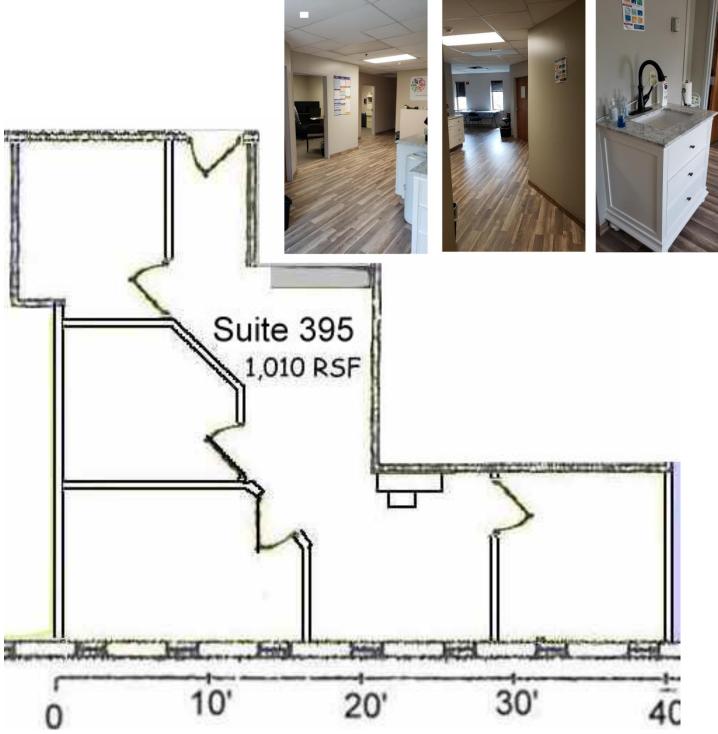

## OFFICE FOR LEASE 1,010 RSF AVAILABLE Ste. 395

Located in West St. Paul City Center Across from City Hall, Recreation Center & LA Fitness

Outstanding Access & Visibility, Minutes from the Airport, MOA, & Downtown Saint Paul 1 Block off Bus Line

Barry@RealSolve.com

David Gimberline 651-451-6400

Dave@RealSolve.com

4 Offices, Waiting Area

Windows along Outside Wall

Break Area with Sink & Coffee Station