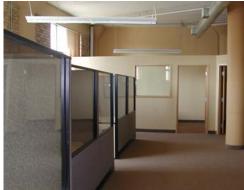

## THE INTERNET EXCHANGE BUILDING

411 Washington Avenue North

Think Global - Work Local

The Internet Exchange Building has prime loft office suites available at reasonable rates. This outstanding location, adjacent to the Washington Avenue Bridge, is within a short walking distance from new condominium developments, the riverfront, dining and entertainment. The Internet Exchange Building has plenty of on-site parking with easy access to major roadways. The newly opened top floor has 13,000 square feet available with an incredible view overlooking downtown and the riverfront. Suites feature large windows, beautiful skyline views, and full HVAC. The Internet Exchange Building offers highly equipped, quality loft office space in a prime location with convenient parking, high speed Internet access, and friendly on-site building management. Best of all, the Internet Exchange Building is committed to maintaining this high quality office space now and for the future. Tour our building at www.internetexchangebldg.com

- ♦ Spaces range from 1,000 -13,000 rsf.
- ♦ On-site parking and storage available at reasonable rates
- Natural light from large windows that open
- ♦ High performance Internet access on-site
- State of the art building security systems
- ♦ Warehouse District ambiance blended with CBD convenience
- ♦ Solid concrete construction with 12 foot high ceilings
- ♦ Exceptional views of downtown and the riverfront areas
- ♦ Rates starting at \$9.00 rsf modified gross
- Building Management on site and available daily