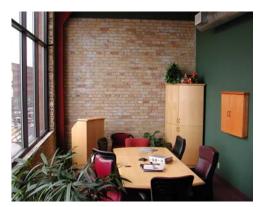

## THE INTERNET EXCHANGE BUILDING

411 Washington Avenue North

Think Global - Work Local

The Internet Exchange Building has prime loft office suites available at reasonable rates. This outstanding location, adjacent to the Washington Avenue Bridge, is within a short walking distance from new condominium developments, the riverfront, dining and entertainment. The Internet Exchange Building has plenty of on-site parking with easy access to major roadways. The newly opened top floor has 13,000 square feet available with an incredible view overlooking downtown and the riverfront. Suites feature large windows, beautiful skyline views, and full HVAC. The Internet Exchange Building offers highly equipped, quality loft office space in a prime location with convenient parking, high speed Internet access, and friendly on-site building management. Best of all, the Internet Exchange Building is committed to maintaining this high quality office space now and for the future. Tour our building at www.internetexchangebldg.com

- ♦ Spaces range from 1,000 -13,000 rsf.
- ♦ On-site parking and storage available at reasonable rates
- Natural light from large windows that open
- ♦ High performance Internet access on-site
- State of the art building security systems
- ♦ Warehouse District ambiance blended with CBD convenience
- ♦ Solid concrete construction with 12 foot high ceilings
- ♦ Exceptional views of downtown and the riverfront areas
- ♦ Rates starting at \$9.00 rsf modified gross
- Building Management on site and available daily