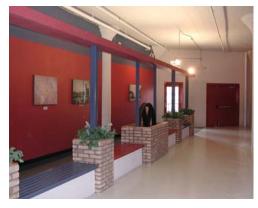

## THE INTERNET EXCHANGE BUILDING

411 Washington Avenue North

Think Global - Work Local

The Internet Exchange Building has prime loft office suites available at reasonable rates. This outstanding location, adjacent to the Washington Avenue Bridge, is within a short walking distance from new condominium developments, the riverfront, dining and entertainment. The Internet Exchange Building has plenty of on-site parking with easy access to major roadways. The newly opened top floor has 13,000 square feet available with an incredible view overlooking downtown and the riverfront. Suites feature large windows, beautiful skyline views, and full HVAC. The Internet Exchange Building offers highly equipped, quality loft office space in a prime location with convenient parking, high speed Internet access, and friendly on-site building management. Best of all, the Internet Exchange Building is committed to maintaining this high quality office space now and for the future. Tour our building at www.internetexchangebldg.com

- ♦ Spaces range from 1,000 -13,000 rsf.
- ♦ On-site parking and storage available at reasonable rates
- Natural light from large windows that open
- ♦ High performance Internet access on-site
- State of the art building security systems
- ♦ Warehouse District ambiance blended with CBD convenience
- ♦ Solid concrete construction with 12 foot high ceilings
- ♦ Exceptional views of downtown and the riverfront areas
- ♦ Rates starting at \$9.00 rsf modified gross
- Building Management on site and available daily