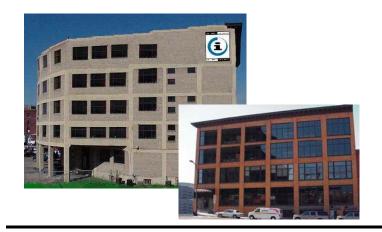

## THE INTERNET EXCHANGE BUILDING

411 Washington Avenue North

Think Global - Work Local

The Internet Exchange Building has prime loft office suites available at reasonable rates. This outstanding location, adjacent to the Washington Avenue Bridge, is within a short walking distance from new condominium developments, the riverfront, dining and entertainment. The Internet Exchange Building has plenty of on-site parking with easy access to major roadways. The newly opened top floor has 13,000 square feet available with an incredible view overlooking downtown and the riverfront. Suites feature large windows, beautiful skyline views, and full HVAC. The Internet Exchange Building offers highly equipped, quality loft office space in a prime location with convenient parking, high speed Internet access, and friendly on-site building management. Best of all, the Internet Exchange Building is committed to maintaining this high quality office space now and for the future. Tour our building at www.internetexchangebldg.com