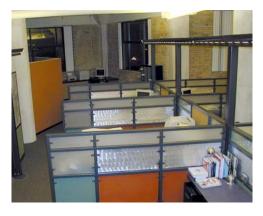

## THE INTERNET EXCHANGE BUILDING

411 Washington Avenue North

Think Global - Work Local

The Internet Exchange Building has prime loft office suites available at reasonable rates. This outstanding location, adjacent to the Washington Avenue Bridge, is within a short walking distance from new condominium developments, the riverfront, dining and entertainment. The Internet Exchange Building has plenty of on-site parking with easy access to major roadways. The newly opened top floor has 13,000 square feet available with an incredible view overlooking downtown and the riverfront. Suites feature large windows, beautiful skyline views, and full HVAC. The Internet Exchange Building offers highly equipped, quality loft office space in a prime location with convenient parking, high speed Internet access, and friendly on-site building management. Best of all, the Internet Exchange Building is committed to maintaining this high quality office space now and for the future. Tour our building at www.internetexchangebldg.com

- ♦ Spaces range from 1,000 -13,000 rsf.
- ♦ On-site parking and storage available at reasonable rates
- Natural light from large windows that open
- ♦ High performance Internet access on-site
- State of the art building security systems
- ♦ Warehouse District ambiance blended with CBD convenience
- ♦ Solid concrete construction with 12 foot high ceilings
- ♦ Exceptional views of downtown and the riverfront areas
- ♦ Rates starting at \$9.00 rsf modified gross
- Building Management on site and available daily